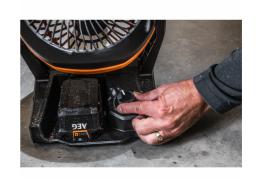

| Airflow speed (m³/h)                 | 900             |
|--------------------------------------|-----------------|
| Battery supplied                     | -               |
| Battery type                         | Li-ion          |
| Drum diameter [cm]                   | 19.5            |
| Drum rotation (°)                    | 210             |
| EAN Code                             | 4058546419943   |
| Fan speed (rpm)                      | 1100-2400       |
| No. of batteries supplied            | 0               |
| Speed settings                       | 6               |
| Supplied in                          | Gift box        |
| Weight with battery pack (EPTA) (kg) | 2.85kg (L1820S) |