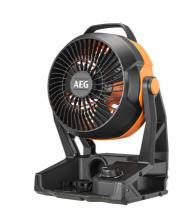

## **AEG**

## PRO 18v

- ✓ Jobsite fan provides cordless source of cooling air
- Customised airflow with 6 speed settings for user preferred cooling
- Rotating head and dual rafter hooks for ultimate user versatility
- ✓ Large blade diameter with focused airflow channels to direct cooling air over longer distances
- Compact housing and carry handle to fit and operate in confined space task areas
- ✓ Robust design to withstand any jobsite conditions