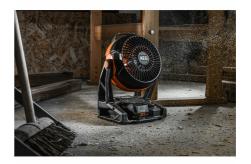

## PRO 18v

- ✓ Jobsite fan provides cordless source of cooling air
- Customised airflow with 6 speed settings for user preferred cooling
- Rotating head and dual rafter hooks for ultimate user versatility
- ✓ Large blade diameter with focused airflow channels to direct cooling air over longer distances
- Compact housing and carry handle to fit and operate in confined space task areas
- ✓ Robust design to withstand any jobsite conditions