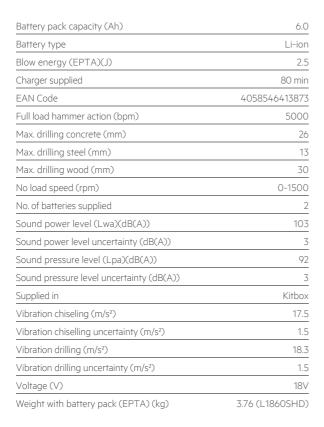

## 18V BRUSHLESS SDS-PLUS ROTARY HAMMER

BBH 18BL2-602C

## PRO 18v BRUSHLESS

- ✓ L-shape brushless SDS Plus Rotary hammer for drilling into concrete up to 26mm
- 4-mode settings for ultimate application versatility (Rotary Hammer Drilling / Rotary Drilling / Hammer Only / Manual chisel adjustment)
- Dual rear handle spring loaded vibration dampening system. Significant reduction through tool to reduce user fatigue
- 2.5 Joule impact energy delivers high performance for drilling, chiseling & light demolition applications
- ✓ PROFLUX™ Brushless Motor for better efficiency
- ✓ Rafter hook for mounting tool when not in use