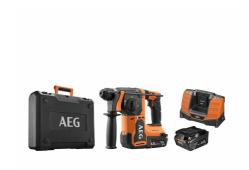

## 18V BRUSHLESS SDS-PLUS ROTARY HAMMER

BBH 18BL2-602C

## PRO 18v BRUSHLESS

- ✓ L-shape brushless SDS Plus Rotary hammer for drilling into concrete up to 26mm
- 4-mode settings for ultimate application versatility (Rotary Hammer Drilling / Rotary Drilling / Hammer Only / Manual chisel adjustment)
- Dual rear handle spring loaded vibration dampening system. Significant reduction through tool to reduce user fatigue
- 2.5 Joule impact energy delivers high performance for drilling, chiseling & light demolition applications
- ✓ PROFLUX™ Brushless Motor for better efficiency
- ✓ Rafter hook for mounting tool when not in use