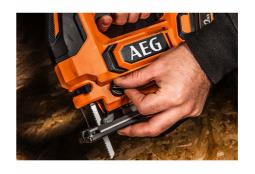

## **AEG**

- ✓ High performance motor delivers 3000 strokes per minute and 25.4mm stroke length
- ✓ Lightweight and easy to handle ergonomic design
- ✔ Professional, die-cast aluminium base plate
- ✓ Tool free blade change
- ✓ Variable speed trigger
- Line of sight blower function to improve user view of workpiece
- ✓ Electronic motor brake
- Supplied with a plastic shoe cover, 1 multi material blade & dust port attachment