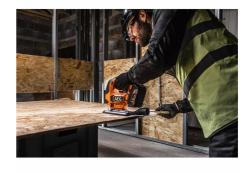

## **AEG**

- ✓ High performance motor delivers 3000 strokes per minute and 25.4mm stroke length
- ✓ Lightweight and easy to handle ergonomic design
- ✔ Professional, die-cast aluminium base plate
- ✓ Tool free blade change
- ✓ Variable speed trigger
- Line of sight blower function to improve user view of workpiece
- ✓ Electronic motor brake
- Supplied with a plastic shoe cover, 1 multi material blade & dust port attachment