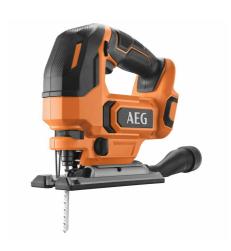

## **AEG**

- ✓ High performance motor delivers 3000 strokes per minute and 25.4mm stroke length
- ✓ Lightweight and easy to handle ergonomic design
- ✔ Professional, die-cast aluminium base plate
- ✓ Tool free blade change
- ✓ Variable speed trigger
- Line of sight blower function to improve user view of workpiece
- ✓ Electronic motor brake
- Supplied with a plastic shoe cover, 1 multi material blade & dust port attachment