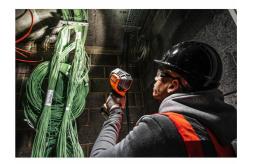

## PRO 18v

- ✓ High performance torch light, 7 high output LED's for an optimised handheld lighting solution
- ✓ 3 Brightness modes that provide flexibility dependent on the application
- ✓ Max Lumen output of 3200 for high performance from a handheld LED spot light
- ✓ Pivoting head for flexible lighting in multiple orientations
- ✓ Up to 12 hours runtime on low setting (Using a 9.0Ah PRO18V battery)
- ✓ Supplied with belt clip and 1/4" tripod mounting compatibility makes this unit extremely versatile