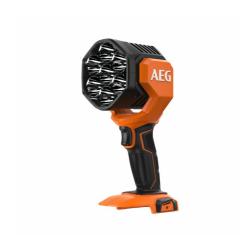

## PRO 18v

- ✓ High performance torch light, 7 high output LED's for an optimised handheld lighting solution
- ✓ 3 Brightness modes that provide flexibility dependent on the application
- ✓ Max Lumen output of 3200 for high performance from a handheld LED spot light
- ✓ Pivoting head for flexible lighting in multiple orientations
- ✓ Up to 12 hours runtime on low setting (Using a 9.0Ah PRO18V battery)
- ✓ Supplied with belt clip and 1/4" tripod mounting compatibility makes this unit extremely versatile

| Battery pack capacity (Ah)                                            | -                      |
|-----------------------------------------------------------------------|------------------------|
| Battery supplied                                                      | -                      |
| Battery type                                                          | Li-ion                 |
| CCT (Correlated Colour Temperature)(K)                                | 5000k                  |
| Charger supplied                                                      | No charger<br>supplied |
| EAN Code                                                              | 4058546403393          |
| Fuel gauge                                                            | No                     |
| LED                                                                   | Yes                    |
| Max. light output boost / high / medium / low (lumens)                | -                      |
| Max. light output flood mode high / medium / low / spot mode (lumens) | 3200 / 2000 /<br>800   |
| Max. lumens                                                           | 3200                   |
| No. of batteries supplied                                             | 0                      |
| Supplied in                                                           | Gift box               |
| Voltage (V)                                                           | 18V                    |
| Weight with battery pack (EPTA) (kg)                                  | 1,2 (L1820S)           |