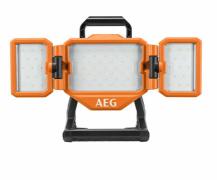

## PRO 18v

- High performance LED panels with pivoting main and side panels
- Compact and ergonomic design with large overmould handle allows for easy transportation on the jobsite and a robust plastic housing for durability
- 3 Brightness Modes (High 3500 lumens, Medium 1700 lumens, Low 800lumens) gives users the option to adjust the LED brightness to suite the light condition of the working area
- Folding and pivoting panels enable multi directional lighting capabilities
- ✓ Up to 20hrs runtime on low setting from 9.0Ah Battery pack