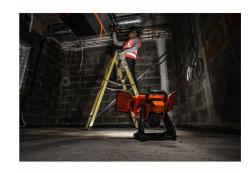

## PRO 18v

- High performance LED panels with pivoting main and side panels
- Compact and ergonomic design with large overmould handle allows for easy transportation on the jobsite and a robust plastic housing for durability
- 3 Brightness Modes (High 3500 lumens, Medium 1700 lumens, Low 800lumens) gives users the option to adjust the LED brightness to suite the light condition of the working area
- Folding and pivoting panels enable multi directional lighting capabilities
- ✓ Up to 20hrs runtime on low setting from 9.0Ah Battery pack