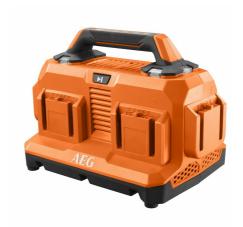

## PRO 18v

- ✓ PRO18V 6 Port Sequential Charger
- Charges 6 batteries in a sequential order at a 4A charge rate
- Comes with integrated LED light to let users know when batteries are charging or fully charged
- Manual selection of which battery to charge first in sequence with single button operation
- ✓ Compatible with all PRO18V batteries
- ✓ PRO18V 6 Port Sequential Charger
- Charges 6 batteries in a sequential order at a 4A charge rate
- Comes with integrated LED light to let users know when batteries are charging or fully charged