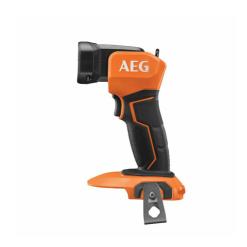

## PRO 18v

- ✓ High performance LED light provides up to 340 Lumens
- ✓ Swivel head rotates up to 135° and allows users to direct the light beam at the desired work area
- Integrated adjustable metal hook allows for light to be hung in multiple orientations when in use
- ✓ Compact design can be used in tights spaces
- ✓ High performance LED light provides up to 340 Lumens
- Swivel head rotates up to 135° and allows users to direct the light beam at the desired work area
- Integrated adjustable metal hook allows for light to be hung in multiple orientations when in use