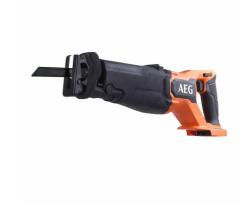

## **AEG**

- ✓ PROFLUX™ Brushless Motor delivers up to 3200spm
- Orbital function on board for cutting without pushing, perfect for overhead work
- 32mm stroke length for the fastest cutting performance on the market
- Quick release blade system, accepts all standard recip saw blades
- ✓ Easy and quick adjustable shoe with tool free system
- Fuel gauge on board, always be aware about the remaining power
- ✓ LED enables perfect view on the work piece