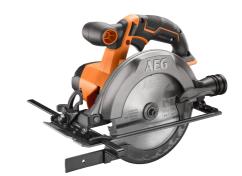

## **AEG**

- ✓ Light weight, compact and well balanced circular saw
- ✓ Fast cutting speed of 3700 RPM
- ✓ Metal upper guard and aluminium base plate for durability
- ✓ Safety trigger lock prevents accidental start up
- ✓ Spindle lock for fast blade change
- ✓ 50°bevel capacity
- ✓ PRO18V system compatibility
- $\checkmark$  Light weight, compact and well balanced circular saw
- ✓ Fast cutting speed of 3700 RPM

| Arbor size (mm)                      | 20                  |
|--------------------------------------|---------------------|
| Battery supplied                     | -                   |
| Battery type                         | Li-ion              |
| Blade diameter (mm)                  | 165                 |
| Charger supplied                     | No charger supplied |
| EAN Code                             | 4058546348281       |
| Max. cutting depth 45° (mm)          | 39,7                |
| Max.cutting depth 90° (mm)           | 57                  |
| No load speed (rpm)                  | 3700                |
| No. of batteries supplied            | 0                   |
| Supplied in                          | Gift box            |
| Voltage (V)                          | 18                  |
| Weight with battery pack (EPTA) (kg) | 3,75                |