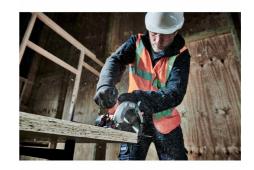

## **AEG**

- ✓ Light weight, compact and well balanced circular saw
- ✓ Fast cutting speed of 3700 RPM
- ✓ Metal upper guard and aluminium base plate for durability
- ✓ Safety trigger lock prevents accidental start up
- ✓ Spindle lock for fast blade change
- ✓ 50°bevel capacity
- ✓ PRO18V system compatibility
- $\checkmark$  Light weight, compact and well balanced circular saw
- ✓ Fast cutting speed of 3700 RPM