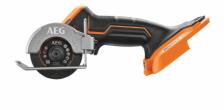

## 18V Sub Compact Brushless Multi-Material Cut Off tool

BMMS 18SBL-C

- Compact and Powerful Sub Compact brushless motor technology delivers up to 20.000 rpm
- Ergonomically designed for best control and one-handed use
- Lightweight and compact cut -off tool, weighing only 1.2kg with 2Ah battery pack
- ✓ 76mm blade diameter providing 16mm depth of cut
- Forward/reverse blade rotational selection and easy to adjust guard
- LED light provides a bright illumination of the work surface
- Capability to cut metal, masonary, Plastic and plasterboard materials

| Arbor size (mm)                      | 10            |
|--------------------------------------|---------------|
| Battery pack capacity (Ah)           | -             |
| Battery supplied                     | -             |
| Battery type                         | Li-ion        |
| Blade diameter (mm)                  | 76            |
| Blade speed (rpm)                    | 20.000        |
| Charger supplied                     | -             |
| EAN Code                             | 4058546339265 |
| Max. cutting capacity (mm)           | 16.3          |
| No. of batteries supplied            | 0             |
| Supplied in                          | Gift box      |
| Voltage (V)                          | 18            |
| Weight with battery pack (EPTA) (kg) | 1,2           |