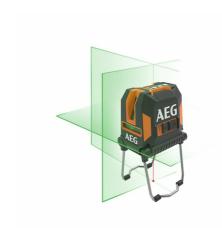

CLG330-K

- Projects one bright horizontal line, two bright vertical lines at 90° and a plumb down. All lines can be activated individually or simultaneously
- ✓ Green Laser technology improves visibility by 4 times in all light conditions, is ideal for all job sites
- ✓ Jobsite ready working range up to 30M
- The two vertical lines cross in the ceiling and are aligned with the plumb down, this is ideal for transferring points from the floor to ceiling
- ✓ Perfect alignment, accurate to ± 0.2mm/m
- Compact design and IP 54 rated with robust rubber overmold protects the housing