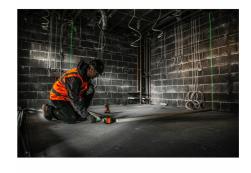

CLG330-K

- Projects one bright horizontal line, two bright vertical lines at 90° and a plumb down. All lines can be activated individually or simultaneously
- ✓ Green Laser technology improves visibility by 4 times in all light conditions, is ideal for all job sites
- ✓ Jobsite ready working range up to 30M
- The two vertical lines cross in the ceiling and are aligned with the plumb down, this is ideal for transferring points from the floor to ceiling
- ✓ Perfect alignment, accurate to ± 0.2mm/m
- Compact design and IP 54 rated with robust rubber overmold protects the housing