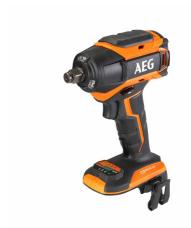

## 18V Brushless 6-Mode Impact Wrench

BSS 18C12ZB6-(

## PRO 18v

- ✓ Powerful 300Nm of torque for the toughest jobs
- ✓ 6-mode torque selection to cover multiple applications
- ✓ Speeds 1,2 & 3 behave like a standard impact wrench increasing in speed and power
- Autostop mode 1 will shut the tool off after impact at 70Nm +- 10%
- Autostop mode 2 will shut the tool off after impact at 120Nm +- 10%
- Autostop mode 3 will shut the tool off after impact at 160Nm +- 10%
- ✓ PROFLUX Brushless Motor with Coretek Technologies delivers market leading power and runtime

| Battery pack capacity (Ah)           | -             |
|--------------------------------------|---------------|
| Battery supplied                     | -             |
| Battery type                         | Li-ion        |
| EAN Code                             | 4058546324087 |
| Impact rate (ipm)                    | 0 - 4000      |
| Max. torque (Nm)                     | 300           |
| Modes                                | 6             |
| No load speed (rpm)                  | 0 - 3000      |
| No. of batteries supplied            | 0             |
| Supplied in                          | Gift box      |
| Weight with battery pack (EPTA) (kg) | 17            |