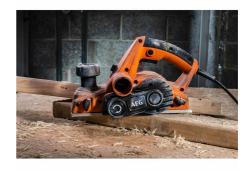

## 82MM PLANER PL 700

- Powerful 700 watt motor to power through the toughest timber
- ✓ Changeable left or right chip ejection
- Lockable kickstand on the base of the tool protects material from accidental damages
- ✓ 0.2mm fine depth adjustment for detialed applications
- ✓ 82mm dual reversible cutting blades
- Powerful brushed motor delivers up to 17000rpm to achieve proffesional surface finish.
- Powerful 700 watt motor to power through the toughest timber
- ✓ Changeable left or right chip ejection