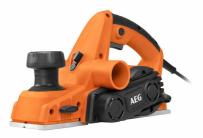

## 82MM PLANER PL 700

- Powerful 700 watt motor to power through the toughest timber
- ✓ Changeable left or right chip ejection
- Lockable kickstand on the base of the tool protects material from accidental damages
- ✓ 0.2mm fine depth adjustment for detialed applications
- ✓ 82mm dual reversible cutting blades
- Powerful brushed motor delivers up to 17000rpm to achieve proffesional surface finish.
- Powerful 700 watt motor to power through the toughest timber
- ✓ Changeable left or right chip ejection