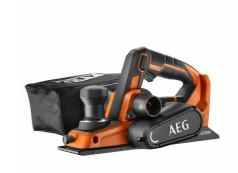

## 18V BRUSHLESS PLANER

**AEG** 

BHO18 BL-0

## PRO 18v BRUSHLESS

- ✓ Powerful brushless motor delivers up to 16000rpm to achieve supreme surface finish across a range of materials
- 82mm reversable cutting blade with 58mm ejection ports maximises material removal
- Patented depth adjustment feature allows user to retract the planer shoe up to -2mm giving perfectly balanced and precise chamfering capabilty
- Adjustable cutting depth up to 2mm allows the user to accuralty control the amount of material removed with each pass
- Left or right material ejection port to suit user comfort and application