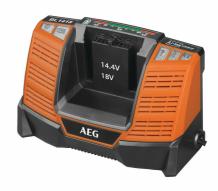

## 14-18V Fast Twin Charger BL1418

## PRO 18v

- Power LED: Indicates if the charger is plugged on an energy source
- Evaluate LED: Indicates when the charger is analyzing the battery status
- ✓ Defect LED: Blinks when the pack is defective
- Charging LED: Blinks when the battery is charging, stays when the pack is charged
- Temperature LED: Blinks when the pack is too hot or too cold and needs to be cooled or warmed before charging
- Power LED: Indicates if the charger is plugged on an energy source
- Evaluate LED: Indicates when the charger is analyzing the battery status