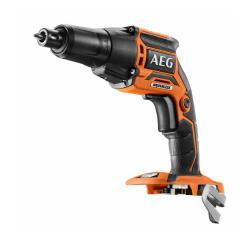

## PRO 18v BRUSHLESS

- Small lightweight drywall screwdriver with a length of 266mm/ 418mm with collated attachment
- ✓ Powerful motor with 5000rpm
- ✓ Push drive function for improved runtime and comfort
- ✓ Incredible runtime up to 3000 screws with a L1850R Battery
- ✓ Fine adjustment nose cone for setting desired countersink levels in single screw applications +/-5 mm
- $\checkmark$  Quick release  $\frac{1}{4}$  Hex chuck allows for easy bit change