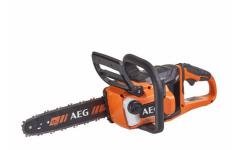

## **AEG**

## PRO 18v BRUSHLESS

- ✓ High-performance brushless motor for higher productivity
- ✓ 30cm Oregon® bar runs at 10m/s for best performance
- ✓ Mechanical and electronic motor brake for added safety
- ✓ Best balance for comfortable use in any orientation
- ✓ Large, easy-fill chain oil reservoir for automatic chain lubrication
- ✓ Tooled chain tensioning adjustments with on board tool storage