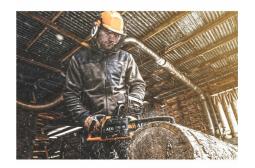

## **AEG**

## PRO 18v BRUSHLESS

- ✓ High-performance brushless motor for higher productivity
- ✓ 30cm Oregon® bar runs at 10m/s for best performance
- ✓ Mechanical and electronic motor brake for added safety
- ✓ Best balance for comfortable use in any orientation
- ✓ Large, easy-fill chain oil reservoir for automatic chain lubrication
- ✓ Tooled chain tensioning adjustments with on board tool storage