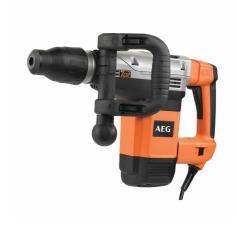

## **AEG**

- ✓ Powerful 1500 watt motor
- ✓ 10.5J impact energy for stronger chipping applications
- Soft hammer mode for reducing the blow energy by working on sensitive materials
- ✓ AVS anti-vibration system significantly reduces vibration for user comfort and safety
- ✓ Soft start for precise start of chiseling
- Service lights provide in-time notice in case of worn out brushes
- ✓ Power light indicates if the tool is live
- ✓ Powerful 1500 watt motor

| Blow energy (EPTA)(J)         | 10,5          |
|-------------------------------|---------------|
| EAN Code                      | 4058546010836 |
| Full load hammer action (bpm) | 0 - 2700      |
| Max. drilling concrete (mm)   | 45            |
| Power input (W)               | 1500          |
| Power output (W)              | 725           |
| Supplied in                   | Kitbox        |
| Vibration chiseling (m/s²)    | 11,1          |
| Weight (kg)                   | 7,3           |