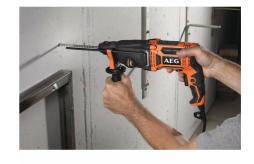

## **AEG**

- ✓ Powerful 800 watt motor
- ✓ 24mm drilling capacity in concrete
- ✓ Safety clutch for user protection
- ✓ Variable speed electronics for control
- ✓ Hammer action stop for drilling in wood or metal
- ✓ Forward and reverse mechanism
- ✓ Soft-grip handle for comfort
- Supplied with a side handle, metal depth gauge and a 4m cable
- ✓ Powerful 800 watt motor
- ✓ 24mm drilling capacity in concrete