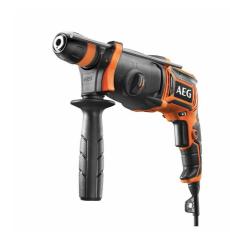

## **AEG**

- ✓ Powerful 800 watt motor
- ✓ 24mm drilling capacity in concrete
- ✓ Rotary stop for light chiselling applications
- ✓ FIXTEC quick change chuck
- ✓ Safety clutch for user protection
- ✓ Variable speed electronics for control
- ✓ Hammer action stop for drilling in wood or metal
- ✓ Forward and reverse mechanism
- ✓ Soft-grip handle for comfort
- Supplied with a side handle, FIXTEC adaptor and keyless chuck, metal depth gauge and a 4m cable