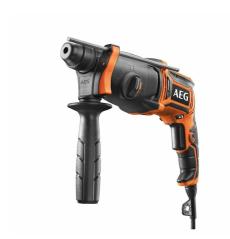

## **AEG**

- ✓ Powerful 800 watt motor
- ✓ 24mm drilling capacity in concrete
- ✓ Rotary stop for light chiselling applications
- ✓ Safety cluch for user protection
- ✓ Variable speed electronics for control
- ✓ Hammer action stop for drilling in wood or metal
- ✓ Forward and Reverse mechanism
- ✓ Soft grip handle for comfort
- ✓ Powerful 800 watt motor
- ✓ 24mm drilling capacity in concrete
- ✓ Rotary stop for light chiselling applications