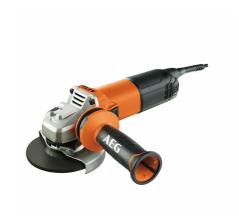

## **AEG**

- ✓ Powerful 1300 watt motor with outstanding performance
- ✓ Line lock out (LLO)-function to prevent automatic start up after power breakdown
- Variable speed electronics for lower speed setting especially in finishing applications
- Constant speed for best performance and high torque, even in lower speed applications
- ✓ Machined metal gears for best durability
- Flat metal gear head for excellent visibility of work piece and work in restricted areas
- Optimised cooling slots prevent overheating, even when blocked occasionally by hand

| Disc diameter (mm)      | 125           |
|-------------------------|---------------|
| EAN Code                | 4002395151271 |
| Line lock out function  | Yes           |
| Max. cutting depth (mm) | 31            |
| No load speed (rpm)     | 2800 - 11.500 |
| Power input (W)         | 1300          |
| Spindle size            | M14           |
| Supplied in             | Gift box      |
| Weight (kg)             | 2,4           |