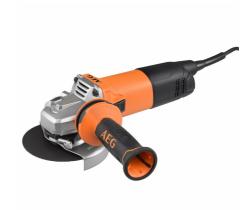

## **AEG**

- ✓ Powerful 1200 watt motor with outstanding performance
- ✓ Line lock out (LLO)-function to prevent automatic start up after power breakdown
- ✓ Machined metal gears for best durability
- Flat metal gear head for excellent visibility of work piece and work in restricted areas
- Optimised cooling slots prevent overheating, even when blocked occasionally by hand
- Most compact girth and length for comfortable use all day long
- ✓ Lightweight for best handling
- ✓ AVS side handle for comfort and safety

| Disc diameter (mm)      | 125           |
|-------------------------|---------------|
| EAN Code                | 4002395151240 |
| Line lock out function  | Yes           |
| Max. cutting depth (mm) | 31            |
| No load speed (rpm)     | 11.500        |
| Power input (W)         | 1200          |
| Spindle size            | M14           |
| Supplied in             | Gift box      |
| Weight (kg)             | 2,4           |