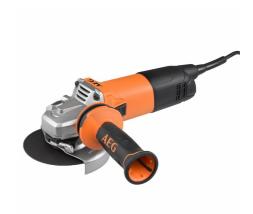

## **AEG**

- ✓ Powerful 1200 watt motor with outstanding performance
- ✓ Line lock out (LLO)-function to prevent automatic start up after power breakdown
- ✓ Machined metal gears for best durability
- Flat metal gear head for excellent visibility of work piece and work in restricted areas
- Optimised cooling slots prevent overheating, even when blocked occasionally by hand
- Most compact girth and length for comfortable use all day long
- ✓ Lightweight for best handling
- ✓ AVS side handle for comfort and safety

| Disc diameter (mm)      | 125           |
|-------------------------|---------------|
| EAN Code                | 4002395151257 |
| Line lock out function  | Yes           |
| Max. cutting depth (mm) | 31            |
| No load speed (rpm)     | 11.500        |
| Power input (W)         | 1200          |
| Spindle size            | M14           |
| Supplied in             | Kitbox        |
| Weight (kg)             | 2,4           |