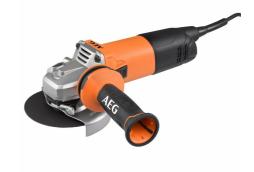

## AEG

- ✓ Powerful 1000 watt motor with outstanding performance
- Line lock out (LLO)-function to prevent automatic start up after power breakdown
- ✓ Machined metal gears for best durability
- Flat metal gear head for excellent visibility of work piece and working in restricted areas
- Optimised cooling slots prevent overheating, even when blocked occasionally by hand
- Most compact girth and length for comfortable use all day long
- ✓ Lightweight for best handling
- ✓ AVS side handle for comfort and safety

| Disc diameter (mm)      | 115           |
|-------------------------|---------------|
| EAN Code                | 4002395150588 |
| Line lock out function  | Yes           |
| Max. cutting depth (mm) | 26            |
| No load speed (rpm)     | 11.500        |
| Power input (W)         | 1000          |
| Spindle size            | M14           |
| Supplied in             | Gift box      |
| Weight (kg)             | 2,3           |