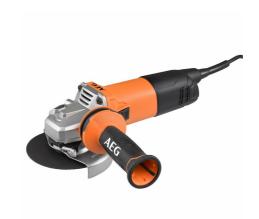

## **AEG**

- ✓ Powerful 1000 watt motor with outstanding performance
- ✓ Line lock out (LLO)-function to prevent automatic start up after power breakdown
- ✓ Machined metal gears for best durability
- Flat metal gear head for excellent visibility of work piece and work in restricted areas
- Optimised cooling slots prevent overheating, even when blocking occasionally by hand
- Most compact girth and length for comfortable use all day long
- ✓ Lightweight for best handling
- ✓ AVS side handle for comfort and safety

| Disc diameter (mm)      | 125           |
|-------------------------|---------------|
| EAN Code                | 4002395151202 |
| Line lock out function  | Yes           |
| Max. cutting depth (mm) | 31            |
| No load speed (rpm)     | 11.500        |
| Power input (W)         | 1000          |
| Spindle size            | M14           |
| Supplied in             | Gift box      |
| Weight (kg)             | 2,3           |