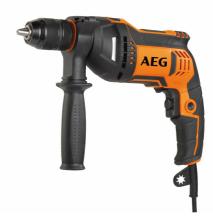

## AEG

- ✓ Compact and powerful 750 watt motor
- ✓ Speed dial and lock on trigger button for stationary drilling
- ✓ High drilling speed at 3.000 rpm
- ✓ IMB design for more durability
- ✓ Reinforced 2 sleeve 13 mm chuck
- ✓ Rubber overmold with micro texture for a perfect handling
- ✓ Compact and powerful 750 watt motor
- ✓ Speed dial and lock on trigger button for stationary drilling
- ✓ High drilling speed at 3.000 rpm

| Chuck capacity (mm)            | 1,5 - 13      |
|--------------------------------|---------------|
| EAN Code                       | 4002395245116 |
| Max. drilling wood/ steel (mm) | 30 / 13       |
| Max. torque (Nm)               | 27            |
| No load speed (rpm)            | 0 - 3000      |
| Power input (W)                | 750           |
| Supplied in                    | Tool bag      |
| Weight (kg)                    | 1,9           |