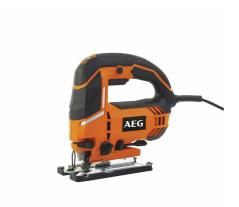

## **AEG**

- ✓ Tophandle jigsaw with a new powerful 700 watt motor
- ✓ Patented FIXTEC system for changing saw blades in seconds
- ✓ 6-different speed settings for better cutting control
- ✓ Better ergonomic design with integrated soft-grip
- ✓ Dust extraction port
- ✓ Dust blower keeps cut line clear for accuracy
- Keyless adjustment of the base plate for cutting close to edges and for precise Bevel cuts up to 45°
- Supplied with a 4m cable, blade, anti-splitering guard and dust cap