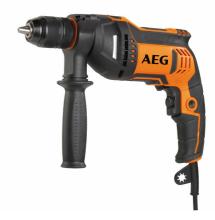

## 1-Speed Percussion Drill SBE 750 RE

- ✓ Compact and powerful 750 watt motor
- ✓ Speed dial and lock on trigger button for stationary drilling
- ✓ High drilling speed at 3000rpm
- ✓ IMB design for more durability
- ✓ Reinforced 2 sleeve 13mm chuck
- ✓ Rubber overmold with micro texture for a perfect handling
- ✓ Compact and powerful 750 watt motor
- ✓ Speed dial and lock on trigger button for stationary drilling
- ✓ High drilling speed at 3000rpm