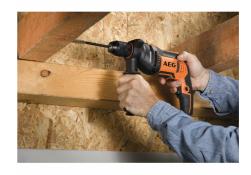

## 1-Speed Percussion Drill SBE 750 RE

- ✓ Compact and powerful 750 watt motor
- ✓ Speed dial and lock on trigger button for stationary drilling
- ✓ High drilling speed at 3000rpm
- ✓ IMB design for more durability
- ✓ Reinforced 2 sleeve 13mm chuck
- ✓ Rubber overmold with micro texture for a perfect handling
- ✓ Compact and powerful 750 watt motor
- ✓ Speed dial and lock on trigger button for stationary drilling
- ✓ High drilling speed at 3000rpm