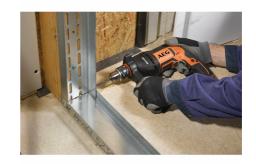

## **AEG**

- ✓ Compact and powerful 750 watt motor
- ✓ Speed dial and lock on trigger button for stationary drilling
- ✓ High drilling speed at 3.000 rpm
- ✓ IMB design for more durability
- ✓ Reinforced 2 sleeve 13 mm chuck
- ✓ Rubber overmold with micro texture for a perfect handling
- ✓ Compact and powerful 750 watt motor
- ✓ Speed dial and lock on trigger button for stationary drilling
- ✓ High drilling speed at 3.000 rpm