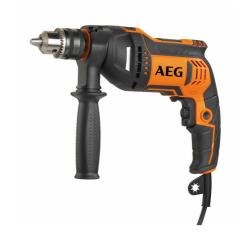

## **AEG**

- ✓ Compact and powerful 750 watt motor
- ✓ Speed dial and lock on trigger button for stationary drilling
- ✓ High drilling speed at 3.000 rpm
- ✓ IMB design for more durability
- ✓ Reinforced 2 sleeve 13 mm chuck
- ✓ Rubber overmold with micro texture for a perfect handling
- ✓ Compact and powerful 750 watt motor
- ✓ Speed dial and lock on trigger button for stationary drilling
- ✓ High drilling speed at 3.000 rpm