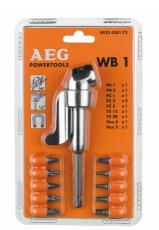

## Screwdriver Angle Attachment With 10 Screwdriving Bits

Single WB

- Contents: WB1 and crewdriving bits 25 mm PH1/ PH2/ PZ1/ PZ2 (2pcs)/ PZ3/ TX15/ TX20/ Hex 4/ Hex 5
- Being only 30 mm high it is ideally suited to working in confined and limited spaces
- ✓ Fits to al machines. The ¼" Hex shank fits directly into the chuck preventing slippage
- ✓ Magnetic ¼" Hex reception. Accepts ¼" Hex screwdriving bits
- ✓ Adjustable to working situation. 360 degree variable thumb lever for extra grip
- ✓ Industrial quality up to 11 Nm torque and 400 min-¹
- ✓ Tough gears made of special hardened steel

Contents Contents: Screwdriver angle attachment with 10 screwdriving bits

EAN Code 4002395378340