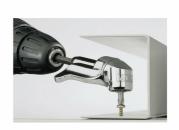

## Screwdriver Angle Attachment With 10 Screwdriving Bits

Single WB

- Contents: WB1 and crewdriving bits 25 mm PH1/ PH2/ PZ1/ PZ2 (2pcs)/ PZ3/ TX15/ TX20/ Hex 4/ Hex 5
- Being only 30 mm high it is ideally suited to working in confined and limited spaces
- ✓ Fits to al machines. The ¼" Hex shank fits directly into the chuck preventing slippage
- ✓ Magnetic ¼" Hex reception. Accepts ¼" Hex screwdriving bits
- ✓ Adjustable to working situation. 360 degree variable thumb lever for extra grip
- ✓ Industrial quality up to 11 Nm torque and 400 min-¹
- ✓ Tough gears made of special hardened steel