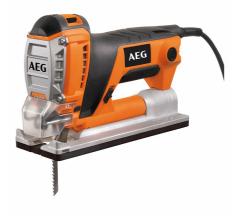

## AEG

- ✓ Powerful 435 watt motor
- ✓ Patented FIXTEC system for changing saw blades in seconds
- ✓ LED light for cut line visibility
- ✓ Pendulum function
- ✓ Unique palm design for use in tight spaces and easy handling
- ✓ Dust blower keeps cut line clear for accuracy
- Supplied with a clear dust cap, splintering device, 1 saw blade and a 4m cable
- ✓ Powerful 435 watt motor