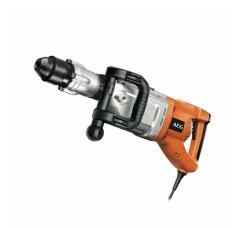

## SDS-Max Large Demolition Hammer

- ✓ Powerful 1600 watt motor
- ✓ 20J impact energy for heavy demolition applications
- ✓ Variable speed electronics for control
- ✓ No load speed limitation
- ✓ AVS anti-vibration system significantly reduces vibration for user comfort and safety
- ✓ Soft start for precise start of chiselling
- Service light provides in-time notice in the case of worn out brushes
- ✓ Automatic cut out carbon brushes
- ✓ Soft-grip on handles for comfort