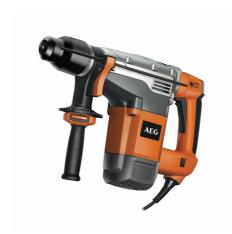

## **AEG**

- ✓ Powerful 1200 watt motor
- ✓ 40mm drilling capacity in concrete
- ✓ Rotary stop for light chiselling applications
- Soft hammer mode reduces blow energy and speed for drilling/chiselling in sensitive materials
- ✓ AVS anti-vibration system significantly reduces vibration for user comfort and safety
- ✓ Safety clutch for user protection
- ✓ Soft start for precise start of drilling/chiselling
- Service light provides in-time notice in the case of worn out brushes
- ✓ Power light indicates if the tool is live